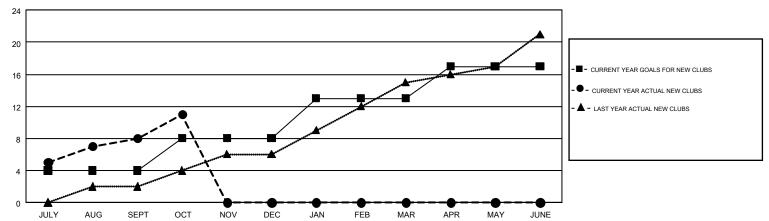

## GMT MONTHLY MEMBERSHIP PROGRESS REPORT

Multiple District 308

Results as of: 10/31/2017

LOCATION: SINGAPORE

GMT: EK PHANG BOBBY ENG

GMT CA 5

| Clubs         |               |           |               | Members               |                           |                         |                                                    |  |
|---------------|---------------|-----------|---------------|-----------------------|---------------------------|-------------------------|----------------------------------------------------|--|
|               | RESULTS FOR   | 2017-2018 |               | RESULTS FOR 2017-2018 |                           |                         |                                                    |  |
| QUARTER       | NEW CLUB GOAL | NEW CLUBS | DROPPED CLUBS | QUARTER               | MEMBER GROWTH NET<br>GOAL | MEMBER GROWTH<br>ACTUAL | DROPPED<br>MEMBERS ACTUAL<br>(including transfers) |  |
| JULY/AUG/SEPT | 4             | 8         | 5             | JULY/AUG/SEPT         | 335                       | 879                     | 357                                                |  |
| OCT/NOV/DEC   | 4             | 3         | 2             | OCT/NOV/DEC           | 265                       | 194                     | 71                                                 |  |
| JAN/FEB/MAR   | 5             | 0         | 0             | JAN/FEB/MAR           | 150                       | 0                       | 0                                                  |  |
| APR/MAY/JUNE  | 4             | 0         | 0             | APR/MAY/JUNE          | 5                         | 0                       | 0                                                  |  |

## GOALS AND ACTUAL NEW CLUBS CUMULATIVE