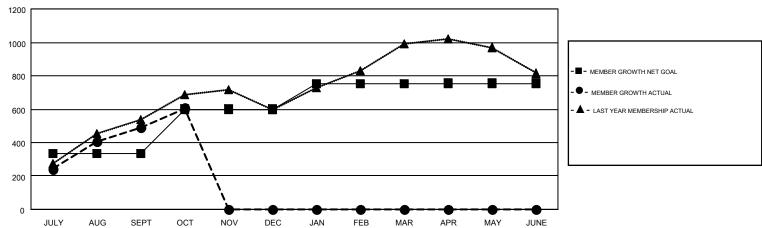

## GMT MONTHLY MEMBERSHIP PROGRESS REPORT

Multiple District 308

Results as of: 10/31/2017

LOCATION: SINGAPORE

GMT: EK PHANG BOBBY ENG

GMT CA 5

| Clubs         |               |           |               | Members               |                           |                         |                                                    |  |
|---------------|---------------|-----------|---------------|-----------------------|---------------------------|-------------------------|----------------------------------------------------|--|
|               | RESULTS FOR   | 2017-2018 |               | RESULTS FOR 2017-2018 |                           |                         |                                                    |  |
| QUARTER       | NEW CLUB GOAL | NEW CLUBS | DROPPED CLUBS | QUARTER               | MEMBER GROWTH NET<br>GOAL | MEMBER GROWTH<br>ACTUAL | DROPPED<br>MEMBERS ACTUAL<br>(including transfers) |  |
| JULY/AUG/SEPT | 4             | 8         | 5             | JULY/AUG/SEPT         | 335                       | 879                     | 357                                                |  |
| OCT/NOV/DEC   | 4             | 3         | 2             | OCT/NOV/DEC           | 265                       | 194                     | 71                                                 |  |
| JAN/FEB/MAR   | 5             | 0         | 0             | JAN/FEB/MAR           | 150                       | 0                       | 0                                                  |  |
| APR/MAY/JUNE  | 4             | 0         | 0             | APR/MAY/JUNE          | 5                         | 0                       | 0                                                  |  |

## GOALS AND ACTUAL MEMBERS CUMULATIVE

| DROPPED CLUBS: 7            |     | 221 CLUBS OF 401 ADDED 1 OR MORE<br>NEW MEMBERS | GENDER DISTRIBUTION  MALE 8,211 (68.44%) |                |       |
|-----------------------------|-----|-------------------------------------------------|------------------------------------------|----------------|-------|
| DROPPED MEMBERS             |     |                                                 | FEMALE                                   | 3,786 (31.56%) |       |
| DECEASED                    | 10  | CLICK HERE FOR CUMULATIVE                       | TOTAL FAMILY UNIT MEMBERS                |                | 1,258 |
| CLUB CANCELLED 52 OTHER 366 |     | MEMBERSHIP DATA                                 | FAMILY MEMBERS PAYING HALF               |                | 694   |
| TOTAL                       | 428 |                                                 | DUES                                     |                |       |